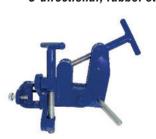

Universal frame RU

Simple frame RJ

Simple frame to the adjusting element NT

Frame grip UNI

Frame grip 40x12 / 30x10

Arrow skive

Working width of frame RU, RJ, RJJ ..... 76 cm