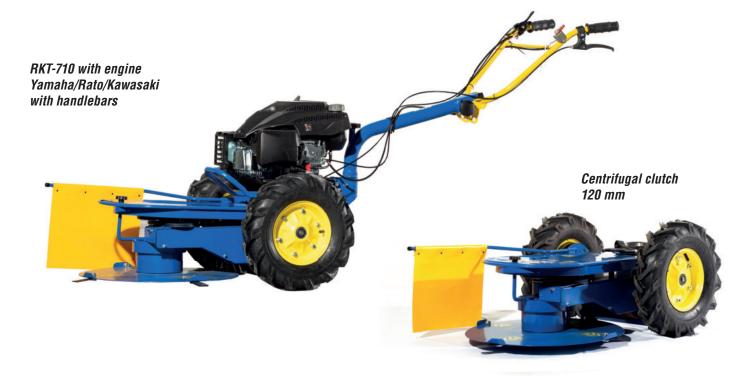

# **DRUM MOWER - ADAPTER**

**RKT-710** 

Rotating drum mower is a great help for high grass cutting up to 1 m with woody plants content as well. It provides a quality and quick grass cutting without a bigger effort. Rotating drum mower is an adapter which is simply tightened by buckle to the flange of drive unit AGZAT with handlebars. The side flag is intended for a placing the mown grass to rows. Thanks to a high-class all-metal body this mower has a long lifetime and helps in bigger gardens, fruit groves or village public areas.

#### Technical features of drum mower RKT-710:

| Max. working width   | 70 cm                         |
|----------------------|-------------------------------|
| Number of blades     | 4 pcs                         |
| Height of mown grass | 40 – 100 cm                   |
| Cutting height       | 3 – 5 cm                      |
| Wheels               | inflated, arrow 4,00x8        |
| Travel               | yes                           |
| Fender apron         | free, metal with bearings     |
| Wheels<br>Travel     | inflated, arrow 4,00x8<br>yes |

| Front P.T.O. shaft | for drive of accessories (e.g. sweeping brush, snow thrower, bar mower, etc.), the shaft has constant speed independently of engaged speed gear |
|--------------------|-------------------------------------------------------------------------------------------------------------------------------------------------|
| Gear-shift lever   | on the gearbox, oversailing and easily available                                                                                                |
| Clutch             | centrifugal with diameter<br>120 mm                                                                                                             |
| Engine             | four-cycle (different variants)                                                                                                                 |

| Front P.T.O. shaft | for drive of accessories (e.g. sweeping brush, snow thrower, bar mower, etc.), the shaft has constant speed independently of engaged speed gear |
|--------------------|-------------------------------------------------------------------------------------------------------------------------------------------------|
| Gear-shift lever   | on the gearbox, oversailing<br>and easily available                                                                                             |
| Clutch             | centrifugal with diameter<br>120 mm                                                                                                             |
| Engine             | four-cycle (different variants)                                                                                                                 |

| Wheels           | arrow tires with<br>diameter 5.00 – 12"             |
|------------------|-----------------------------------------------------|
| Gear-shift lever | on the gearbox, oversailing<br>and easily available |
| Clutch           | centrifugal with diameter<br>120 mm                 |
| Engine           | four-cycle (different variants)                     |