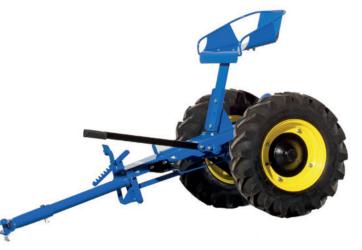

# IMPLEMENT CARRIER

**NNT - 2** 

The implement carrier NNT-2 serves to make easy a work with the two-wheel tractor AGZAT. It is equipped with the foot and parking brake of two travel wheels with arrow off-road tire profile, adjustable seat and also with the simply and fluently adjusting element for accessories (ploughs, potato planter...). An operator sits on the comfortable seat from which he can adjust the element with accessories by lever to two positions — work or move with uplifted accessories.

#### Type of implement carrier:

| Implement      | t carrier with   | wheels   | NNT-2   | 5x12 |
|----------------|------------------|----------|---------|------|
| IIIIDIUIIIUIII | . Gairigi vvitii | WIIIGGIG | 14141 2 | UNIL |

#### Technical features of implement carrier:

| Brake             | Yes (also parking) |
|-------------------|--------------------|
| Adjusting element | Yes                |
| Adjusting lever   | Yes (2 positions)  |