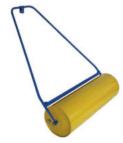

# OTHER ACCESSORIES

SMOOTHING HARROW S - 1250

(working width 125 cm)

AERATOR A - 100

(Working width 100 cm)

GRASS ROLLER VT - 100

(Working width 100 cm)

GRASS ROLLER VT - 100 PLUS + A-100