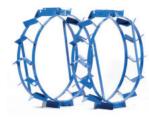

# OTHER ACCESSORIES

SMOOTHING HARROW S - 1250

(working width 125 cm)

AERATOR A - 100

(Working width 100 cm)

GRASS ROLLER VT - 100

(Working width 100 cm)

GRASS ROLLER VT - 100 PLUS + A-100

(Working width 100 cm)

SNOW BLADE R - 1000

(working width 100 cm, 3-directional, rubber strip)

SWEEPING BRUSH WITH COLLECTING VESSEL

**BAR MOWER** 

SPIKE-TOOTH HARROW BT - 800

(Working width 100 cm)

ADJUSTING ELEMENT