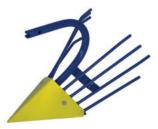

# PASSIVE CULTIVATOR

### KOMBI

The passive cultivator is intended for light and medium-heavy soil loosening.

1 pc

#### Composition:

Universal frame RU

| 1 pc<br>5 pcs<br>7 pcs |
|------------------------|
|                        |
| 7 pcs                  |
|                        |
|                        |
|                        |