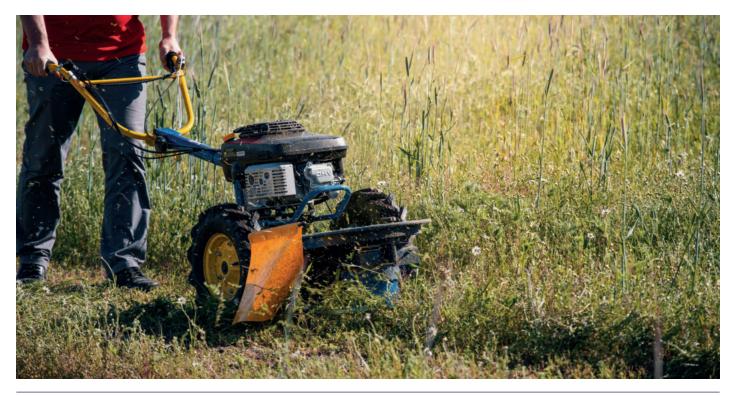

# **DRUM MOWER - ADAPTER**

**RKT-710** 

Rotating drum mower is a great help for high grass cutting up to 1 m with woody plants content as well. It provides a quality and quick grass cutting without a bigger effort. Rotating drum mower is an adapter which is simply tightened by buckle to the flange of drive unit AGZAT with handlebars. The side flag is intended for a placing the mown grass to rows. Thanks to a high-class all-metal body this mower has a long lifetime and helps in bigger gardens, fruit groves or village public areas.

#### Technical features of drum mower RKT-710:

| Max. working width   | 70 cm                         |
|----------------------|-------------------------------|
| Number of blades     | 4 pcs                         |
| Height of mown grass | 40 – 100 cm                   |
| Cutting height       | 3 – 5 cm                      |
| Wheels               | inflated, arrow 4,00x8        |
| Travel               | yes                           |
| Fender apron         | free, metal with bearings     |
| Wheels<br>Travel     | inflated, arrow 4,00x8<br>yes |