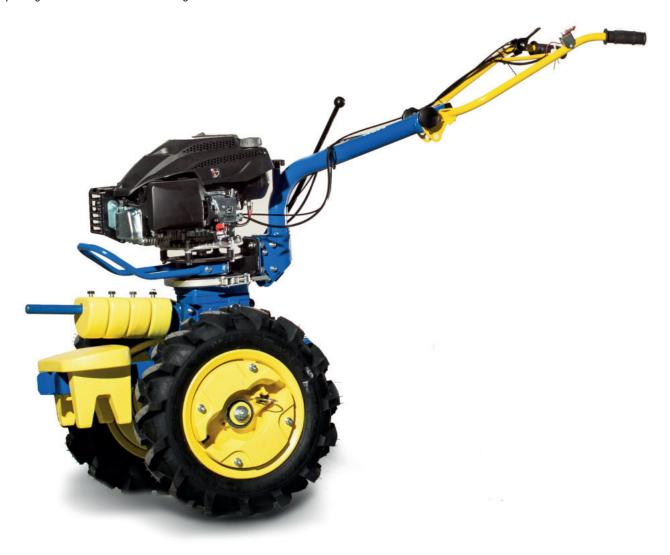

# AGZAT AGRO PROFI

Two-wheel tractor AGZAT AGRO PROFI is a reliable helper to your garden, which has a dependable gearbox and high performance. It is usable for a ploughing, ploughing out, grass cutting, making furrows, loosening the soil, transport and pulling a load and other works in garden.