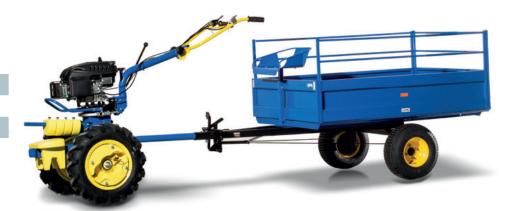

### TRAILER AGZAT

The trailers AGZAT are used in connection with the two-wheel tractor AGZAT for a transport of whatever up to 500 kg. The trailers can be simply elevated by the easily useful and staple body to PVT trailer. These trailers are solid, metal, equipped

with the foot and parking brake. For an easier loading or unloading is possible to tip off the body or put-off three sidewalls. The trailers are qualified for use on roads of Slovak republic in connection with the two-wheel tractor AGZAT.

### **PVT - 500**

### TRAILER 500 KG

#### Technical features of trailer PVT-500:

| _        |
|----------|
| 102 cm   |
| 102 cm   |
| 6x6.50-8 |
| parking) |
| S        |
| S        |
| S        |
| S        |
|          |