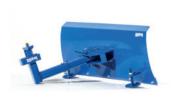

# OTHER ACCESSORIES

SMOOTHING HARROW S - 1250

(working width 125 cm)

AERATOR A - 100

(Working width 100 cm)

GRASS ROLLER VT - 100

(Working width 100 cm)

GRASS ROLLER VT - 100 PLUS + A-100

(Working width 100 cm)

SNOW BLADE R - 1000

(working width 100 cm, 3-directional, rubber strip)

SWEEPING BRUSH WITH COLLECTING VESSEL

**BAR MOWER** 

SPIKE-TOOTH HARROW BT - 800

(Working width 100 cm)

ADJUSTING ELEMENT