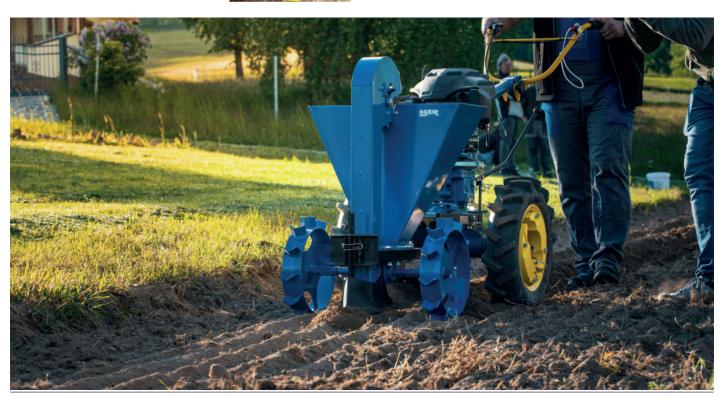

# POTATO PLANTER

SZT-1 A

Single-row potato planter is used for the planting not pregerminated, eventually lightly pregerminated potatoes (germs up to ca 5 mm). Planter makes lines, puts potatoes into the lines every 26 cm and covers them in. Planter is tightened behind the tool carrier NNT-2 which is attached to the two-wheel tractor or in front of the two-wheel tractor AGZAT. The depth of planting and height of covering is adjustable by height adjustment of ploughs. This potato planter makes easier and quicker the potato planting.