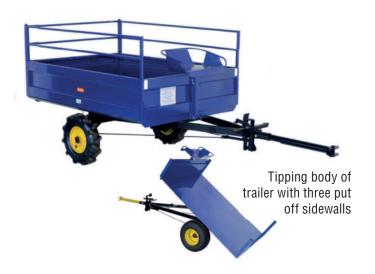

### TRAILER AGZAT

The trailers AGZAT are used in connection with the two-wheel tractor AGZAT for a transport of whatever up to 500 kg. The trailers can be simply elevated by the easily useful and staple body to PVT trailer. These trailers are solid, metal, equipped

with the foot and parking brake. For an easier loading or unloading is possible to tip off the body or put-off three sidewalls. The trailers are qualified for use on roads of Slovak republic in connection with the two-wheel tractor AGZAT.

# WITH SUPERSTRUCTURE TO TRAILER

#### Technical features of trailer PVT-400:

| Load capacity                               | 400 kg                 |
|---------------------------------------------|------------------------|
| Load box (lxhxw)                            | 147x31x102 cm          |
| Load box with superstructure to PVT (lxhxw) | 147x61x102 cm          |
| Wheels                                      | inflated, arrow 4,00x8 |
| Brake                                       | yes (also parking)     |
| Body tipping                                | yes                    |
| Option of 3 sidewalls putt-of               | yes                    |
| Option of sidewalls elevation               | yes                    |
| Seat                                        | yes                    |