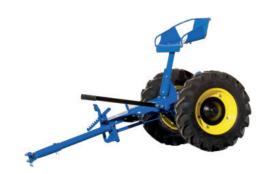

# IMPLEMENT CARRIER

**NNT - 2** 

The implement carrier NNT-2 serves to make easy a work with the two-wheel tractor AGZAT. It is equipped with the foot and parking brake of two travel wheels with arrow off-road tire profile, adjustable seat and also with the simply and fluently adjusting element for accessories (ploughs, potato planter...). An operator sits on the comfortable seat from which he can adjust the element with accessories by lever to two positions — work or move with uplifted accessories.

#### Type of implement carrier:

| Implement      | t carrier with   | wheels   | NNT-2   | 5x12 |
|----------------|------------------|----------|---------|------|
| IIIIDIUIIIUIII | . Gairigi vvitii | WIIIGGIG | 14141 2 | UNIL |

#### Technical features of implement carrier:

| Brake             | Yes (also parking) |
|-------------------|--------------------|
| Adjusting element | Yes                |
| Adjusting lever   | Yes (2 positions)  |