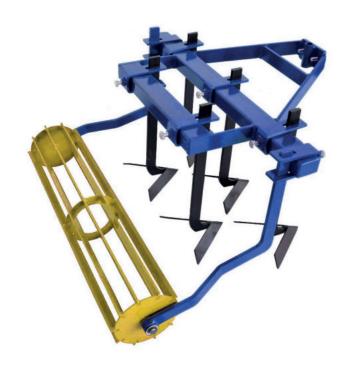

# OTHER ACCESSORIES

SMOOTHING HARROW S - 1250

(working width 125 cm)

AERATOR A - 100

(Working width 100 cm)

GRASS ROLLER VT - 100

(Working width 100 cm)

GRASS ROLLER VT - 100 PLUS + A-100

(Working width 100 cm)

SNOW BLADE R - 1000

(working width 100 cm, 3-directional, rubber strip)

SWEEPING BRUSH WITH COLLECTING VESSEL

**BAR MOWER** 

SPIKE-TOOTH HARROW BT - 800

(Working width 100 cm)

ADJUSTING ELEMENT

RIDGING PLOUGH 40X12

(grooves)

POTATO DIGGER

PASSIVE HOE

(grooves)

ONE-WAY PLOUGH

SWING PLOUGH 180° PO-2 180°

PLOUGHING GIRDLES MITAS

Universal frame RU

Simple frame RJ

Simple frame to the adjusting element NT

Frame grip UNI

Frame grip 40x12 / 30x10

Arrow skive

Working width of frame RU, RJ, RJJ ..... 76 cm