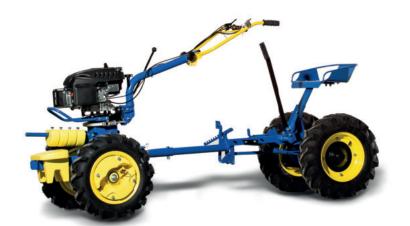

## AGZAT AGRO PROFI DIF

Two-wheel tractor AGZAT AGRO PROFI DIF with the front P.T.O. shaft and differential is suitable for all sorts of work on the field, in the garden, around the house. It provides a simple manipulation and high standard of comfort during the ploughing, driving with a trailer or implement carrier. The effective transmission system and reliability will cover claims of every farmer. The differential appreciably makes easier a tractor control, the front P.T.O. shaft is intended for a drive of different accessories. We can recommend the type AGZAT AGRO PROFI DIF mainly for people who will use the tractor also with connection to a trailer or implement carrier.

#### Technical features of AGZAT AGRO PROFI DIF:

| Gearbox                                       | with differential and front P.T.O.<br>shaft, with travel, 3 speeds<br>forwards and 1 reverse |
|-----------------------------------------------|----------------------------------------------------------------------------------------------|
| Differential wheel gear                       | yes                                                                                          |
| Differential lock                             | quick, by individual lever                                                                   |
| Weight carrier                                | 1 pc big 33 kg weight and 4 pcs small 5 kg weight                                            |
| Loading capacity (with atta-<br>ched trailer) | 550 kg                                                                                       |
| Wheels                                        | arrow tires with<br>diameter 5.00 – 12"                                                      |

| Front P.T.O. shaft | for drive of accessories (e.g. sweeping brush, snow thrower, bar mower, etc.), the shaft has constant speed independently of engaged speed gear |
|--------------------|-------------------------------------------------------------------------------------------------------------------------------------------------|
| Gear-shift lever   | on the gearbox, oversailing and easily available                                                                                                |
| Clutch             | centrifugal with diameter<br>120 mm                                                                                                             |
| Engine             | four-cycle (different variants)                                                                                                                 |