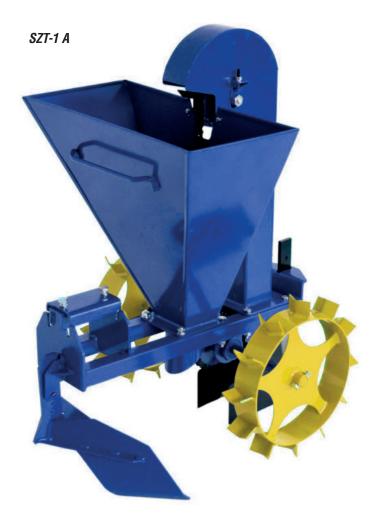

# POTATO PLANTER

SZT-1 A

Single-row potato planter is used for the planting not pregerminated, eventually lightly pregerminated potatoes (germs up to ca 5 mm). Planter makes lines, puts potatoes into the lines every 26 cm and covers them in. Planter is tightened behind the tool carrier NNT-2 which is attached to the two-wheel tractor or in front of the two-wheel tractor AGZAT. The depth of planting and height of covering is adjustable by height adjustment of ploughs. This potato planter makes easier and quicker the potato planting.

#### Technical features of potato planter:

| Bin capacity      | 40 l (20 kg seed potatoes) |
|-------------------|----------------------------|
| Planting distance | ca 26 cm                   |
| Number of rows    | 1 pc                       |