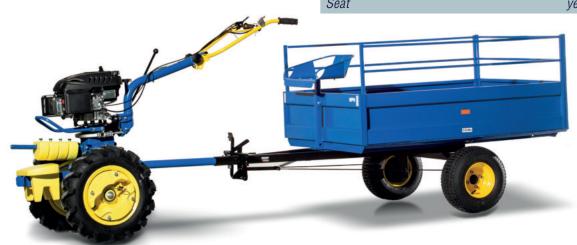

## AGZAT AGRO PROFI DIF

Two-wheel tractor AGZAT AGRO PROFI DIF with the front P.T.O. shaft and differential is suitable for all sorts of work on the field, in the garden, around the house. It provides a simple manipulation and high standard of comfort during the ploughing, driving with a trailer or implement carrier. The effective transmission system and reliability will cover claims of every farmer. The differential appreciably makes easier a tractor control, the front P.T.O. shaft is intended for a drive of different accessories. We can recommend the type AGZAT AGRO PROFI DIF mainly for people who will use the tractor also with connection to a trailer or implement carrier.

### TRAILER AGZAT

The trailers AGZAT are used in connection with the two-wheel tractor AGZAT for a transport of whatever up to 500 kg. The trailers can be simply elevated by the easily useful and staple body to PVT trailer. These trailers are solid, metal, equipped