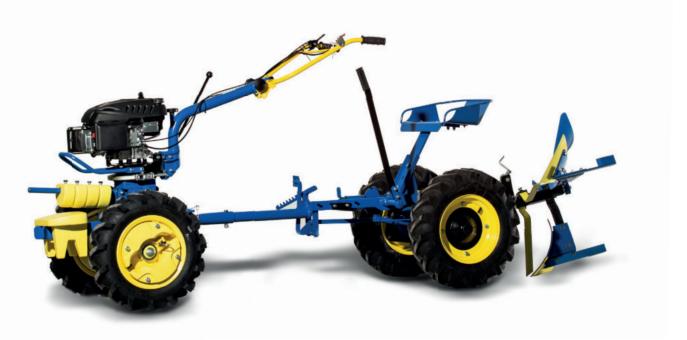

# **ROTARY TILLER**

# RT-31 - FOR 4-CYCLE ENGINE

It serves for loosening and straightening a soil in gardens, parks, vineyards and fruit groves. It is to be attached to the drive unit. Max. working width is 100 cm.

#### Technical features of rotary tiller:

| Depth of tillage         | 150 mm             |  |  |
|--------------------------|--------------------|--|--|
| Working width (optional) | 1 000, 780, 550 mm |  |  |
| Weight                   | 42 kg              |  |  |