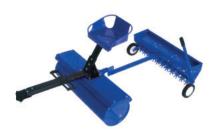

# IMPLEMENT CARRIER

**NNT - 2** 

The implement carrier NNT-2 serves to make easy a work with the two-wheel tractor AGZAT. It is equipped with the foot and parking brake of two travel wheels with arrow off-road tire profile, adjustable seat and also with the simply and fluently adjusting element for accessories (ploughs, potato planter...). An operator sits on the comfortable seat from which he can adjust the element with accessories by lever to two positions — work or move with uplifted accessories.

#### Type of implement carrier:

| Implement      | t carrier with   | wheels   | NNT-2   | 5x12 |
|----------------|------------------|----------|---------|------|
| IIIIDIUIIIUIII | . Gairigi vvitii | WIIIGGIG | 14141 2 | UNIL |

#### Technical features of implement carrier:

| Brake             | Yes (also parking) |
|-------------------|--------------------|
| Adjusting element | Yes                |
| Adjusting lever   | Yes (2 positions)  |