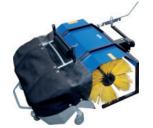

(Working width 100 cm)

SNOW BLADE R - 1000

(working width 100 cm, 3-directional, rubber strip)

SWEEPING BRUSH WITH COLLECTING VESSEL

**BAR MOWER** 

SPIKE-TOOTH HARROW BT - 800

(Working width 100 cm)

ADJUSTING ELEMENT