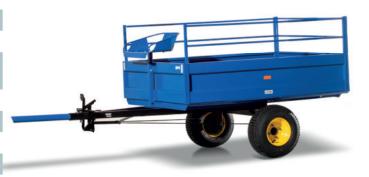

### TRAILER AGZAT

The trailers AGZAT are used in connection with the two-wheel tractor AGZAT for a transport of whatever up to 500 kg. The trailers can be simply elevated by the easily useful and staple body to PVT trailer. These trailers are solid, metal, equipped

with the foot and parking brake. For an easier loading or unloading is possible to tip off the body or put-off three sidewalls. The trailers are qualified for use on roads of Slovak republic in connection with the two-wheel tractor AGZAT.

#### Technical features of trailer PVT-500:

| _        |
|----------|
| 102 cm   |
| 102 cm   |
| 6x6.50-8 |
| parking) |
| S        |
| S        |
| S        |
| S        |
|          |