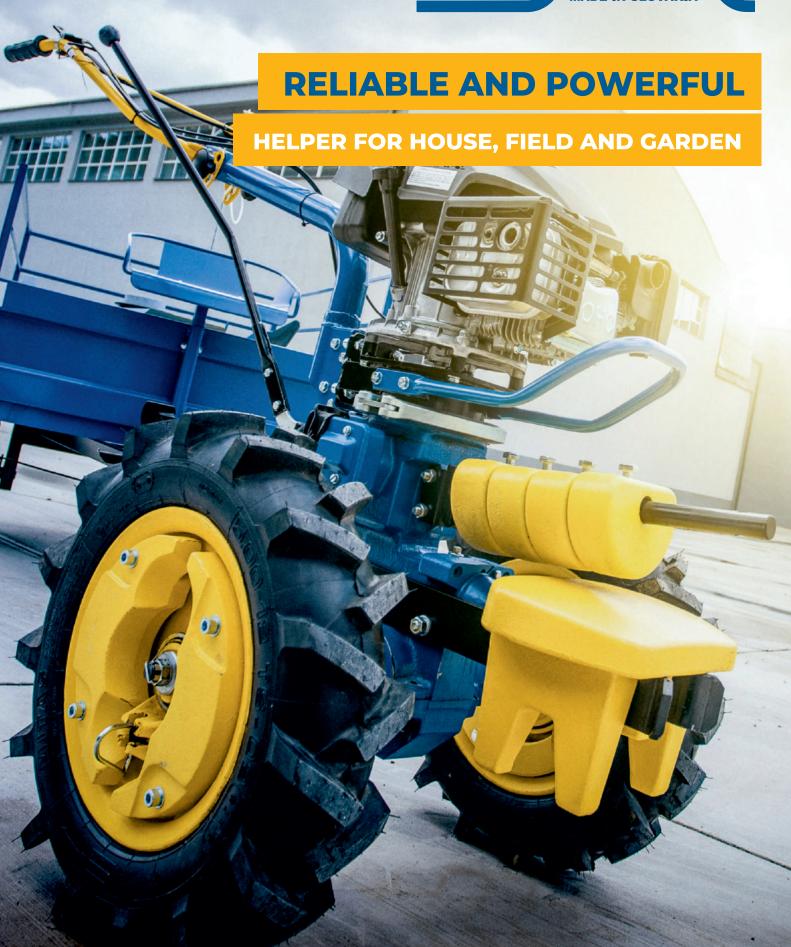

# TWO-WHEEL TRACTOR

## AGZAT AGRO PROFI DIF

Two-wheel tractor AGZAT AGRO PROFI DIF with the front P.T.O. shaft and differential is suitable for all sorts of work on the field, in the garden, around the house. It provides a simple manipulation and high standard of comfort during the ploughing, driving with a trailer or implement carrier. The effective transmission system and reliability will cover claims of every farmer. The differential appreciably makes easier a tractor control, the front P.T.O. shaft is intended for a drive of different accessories. We can recommend the type AGZAT AGRO PROFI DIF mainly for people who will use the tractor also with connection to a trailer or implement carrier.