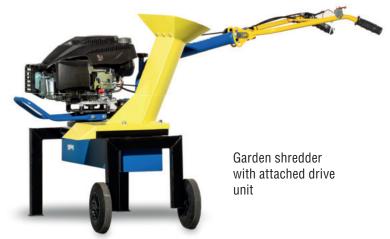

### **GARDEN SHREDDER**

## **TAJFÚN**

It serves to crush a plant waste from garden which can be consequently used in a compost. Max. diameter of crushed spray can be 35 mm. It is to be attached to drive unit.