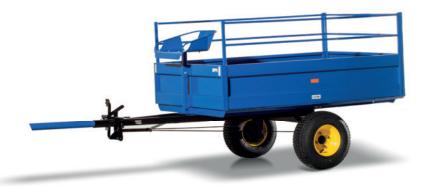

### TRAILER AGZAT

The trailers AGZAT are used in connection with the two-wheel tractor AGZAT for a transport of whatever up to 500 kg. The trailers can be simply elevated by the easily useful and staple body to PVT trailer. These trailers are solid, metal, equipped

with the foot and parking brake. For an easier loading or unloading is possible to tip off the body or put-off three sidewalls. The trailers are qualified for use on roads of Slovak republic in connection with the two-wheel tractor AGZAT.

#### Technical features of trailer PVT-500:

| _        |
|----------|
| 102 cm   |
| 102 cm   |
| 6x6.50-8 |
| parking) |
| S        |
| S        |
| S        |
| S        |
|          |