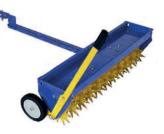

# OTHER ACCESSORIES

SMOOTHING HARROW S - 1250

(working width 125 cm)

AERATOR A - 100

(Working width 100 cm)

GRASS ROLLER VT - 100

(Working width 100 cm)

GRASS ROLLER VT - 100 PLUS + A-100