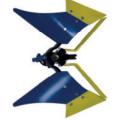

RIDGING PLOUGH 40X12

(grooves)

POTATO DIGGER

PASSIVE HOE

(grooves)

ONE-WAY PLOUGH

SWING PLOUGH 180° PO-2 180°

PLOUGHING GIRDLES MITAS