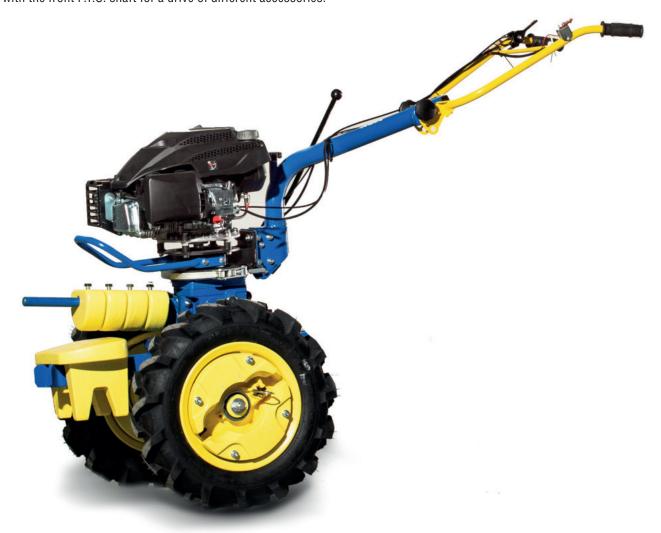

# AGZAT AGRO PROFI+

Two-wheel tractor AGZAT AGRO PROFI+ handles all sorts of work necessary on the field, in the garden. It is able to carry a load up to 550 kg with the attached trailer. You can plough, loosen the soil, rake up the soil, take out the weeds plant potatoes, cut the grass etc. by it. AGZAT AGRO PROFI+ has the gearbox with the front P.T.O. shaft for a drive of different accessories.