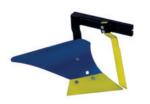

RIDGING PLOUGH 40X12

(grooves)

POTATO DIGGER

PASSIVE HOE

(grooves)

ONE-WAY PLOUGH

SWING PLOUGH 180° PO-2 180°

PLOUGHING GIRDLES MITAS