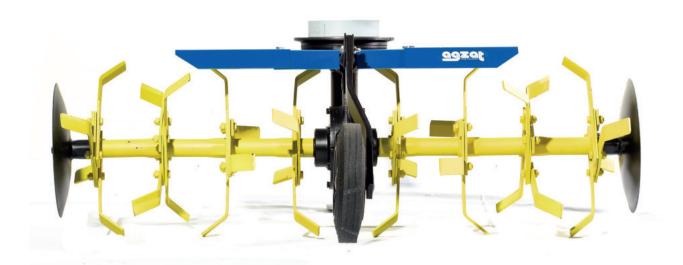

# PASSIVE CULTIVATOR

### KOMBI

The passive cultivator is intended for light and medium-heavy soil loosening.

1 pc

#### Composition:

Universal frame RU

| 1 pc<br>5 pcs<br>7 pcs |
|------------------------|
|                        |
| 7 pcs                  |
|                        |
|                        |
|                        |