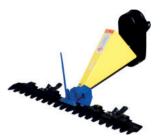

(Working width 100 cm)

SNOW BLADE R - 1000

(working width 100 cm, 3-directional, rubber strip)

SWEEPING BRUSH WITH COLLECTING VESSEL

**BAR MOWER** 

SPIKE-TOOTH HARROW BT - 800

(Working width 100 cm)

ADJUSTING ELEMENT