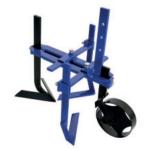

# IMPLEMENT CARRIER

**NNT - 2** 

The implement carrier NNT-2 serves to make easy a work with the two-wheel tractor AGZAT. It is equipped with the foot and parking brake of two travel wheels with arrow off-road tire profile, adjustable seat and also with the simply and fluently adjusting element for accessories (ploughs, potato planter...). An operator sits on the comfortable seat from which he can adjust the element with accessories by lever to two positions — work or move with uplifted accessories.

#### Type of implement carrier:

| Implement      | t carrier with   | wheels   | NNT-2   | 5x12 |
|----------------|------------------|----------|---------|------|
| IIIIDIUIIIUIII | . Gairigi vvitii | WIIIGGIG | 14141 2 | UNIL |

#### Technical features of implement carrier:

| Brake             | Yes (also parking) |
|-------------------|--------------------|
| Adjusting element | Yes                |
| Adjusting lever   | Yes (2 positions)  |