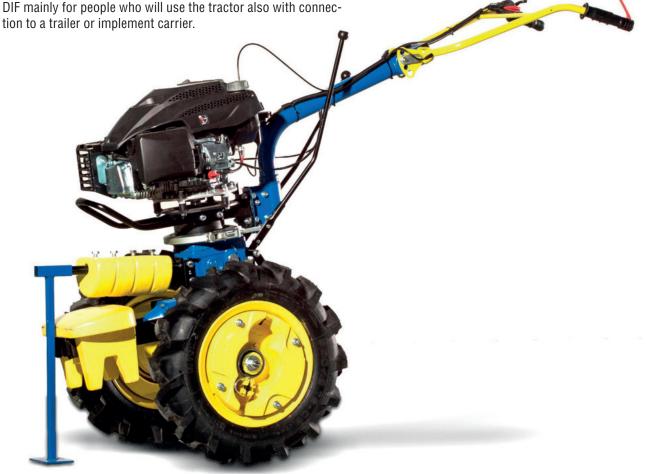

## AGZAT AGRO PROFI DIF

Two-wheel tractor AGZAT AGRO PROFI DIF with the front P.T.O. shaft and differential is suitable for all sorts of work on the field, in the garden, around the house. It provides a simple manipulation and high standard of comfort during the ploughing, driving with a trailer or implement carrier. The effective transmission system and reliability will cover claims of every farmer. The differential appreciably makes easier a tractor control, the front P.T.O. shaft is intended for a drive of different accessories. We can recommend the type AGZAT AGRO PROFI DIF mainly for people who will use the tractor also with connection to a trailer or implement carrier.